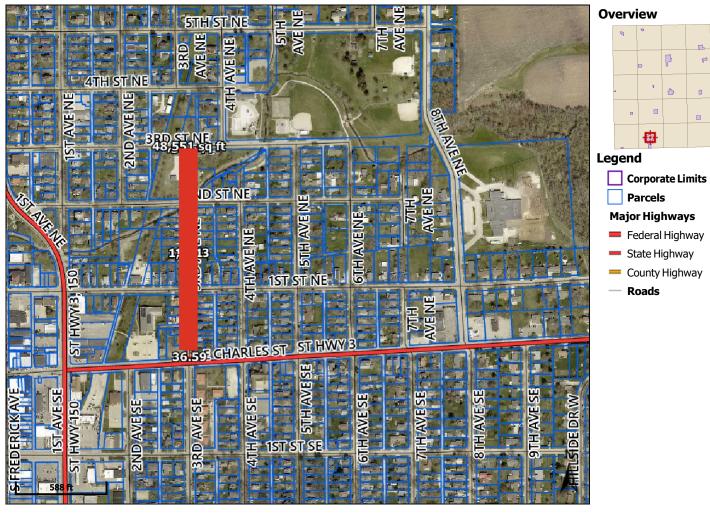

Owner Address Bush, Marc D. & Husted, Debra S. 24 5th Ave SE Oelwein, IA 50662

**District** OELWEIN OELWEIN INC

**Brief Tax Description** LOT 26 BLK 2 OELWEIN 4TH ADD

(Note: Not to be used on legal documents)