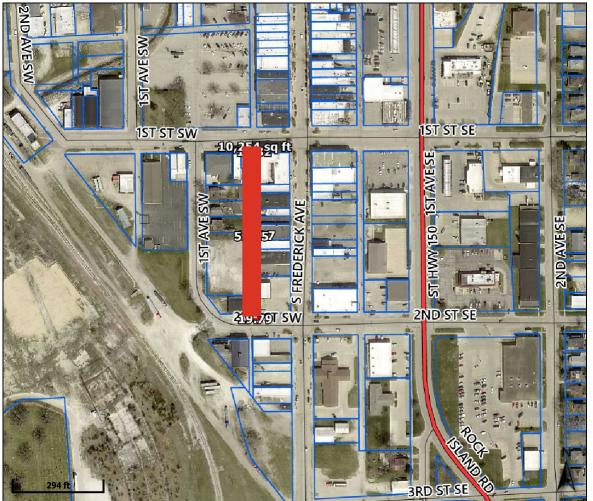

OELWEIN OELWEIN CENTRAL UR **District** 

**Brief Tax Description** LOTS 6,7,8,9 BLK 1 OELWEIN 2ND. ADD

(Note: Not to be used on legal documents)

Disclaimer: Fayette County, the Fayette County Assessor and their employees make every effort to produce and publish the most current and accurate information possible. The maps included in this website do not represent a survey and are compiled from official records, including plats, surveys, recorded deeds, and contracts, and only contain information required for government purposes. See the recorded documents for more detailed legal information. Data is provided in ""as is"" condition. No warranties, expressed or implied, are provided for the data herein, its use or its interpretation. Fayette County and its employees assume no responsibility for the consequences of inappropriate uses or interpretations of the data. Any person that relies on any information obtained from this site does so at his or her own risk. All critical information should be independently verified. If you have questions about this site please contact the Assessor's Office at (563) 422-3397.