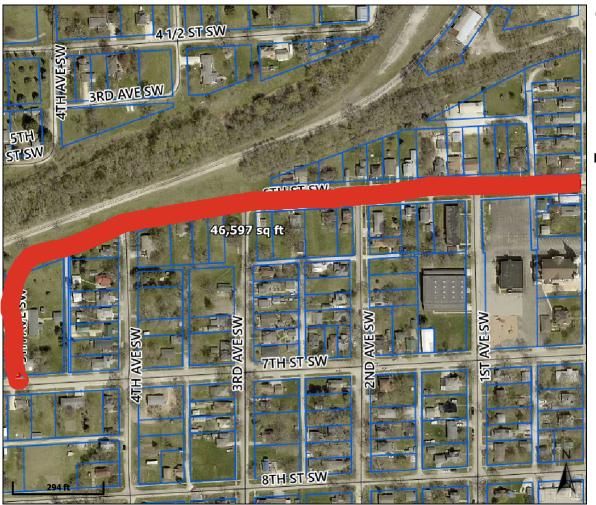

Date created: 1/16/2025

**Parcel ID** 1821330007 Sec/Twp/Rng 21-91-9 **Property Address** 121 1ST AVE. SW **OELWEIN** 

Alternate ID n/a Owner Address Oelwein, City Of Class С City Hall 20 2nd Ave. SW Oelwein, IA 50662-**Acreage** n/a

OELWEIN OELWEIN CENTRAL UR **District** 

**Brief Tax Description** LOTS 6,7,8,9 BLK 1 OELWEIN 2ND. ADD

(Note: Not to be used on legal documents)

Disclaimer: Fayette County, the Fayette County Assessor and their employees make every effort to produce and publish the most current and accurate information possible. The maps included in this website do not represent a survey and are compiled from official records, including plats, surveys, recorded deeds, and contracts, and only contain information required for government purposes. See the recorded documents for more detailed legal information. Data is provided in ""as is"" condition. No warranties, expressed or implied, are provided for the data herein, its use or its interpretation. Fayette County and its employees assume no responsibility for the consequences of inappropriate uses or interpretations of the data. Any person that relies on any information obtained from this site does so at his or her own risk. All critical information should be independently verified. If you have questions about this site please contact the Assessor's Office at (563) 422-3397.