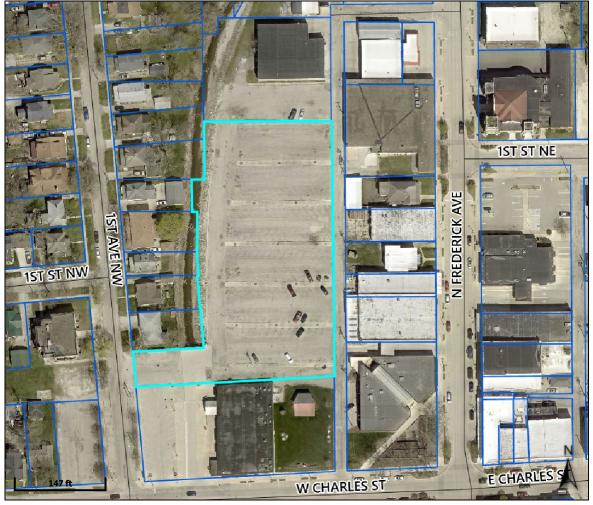

COM 500'W & 160'N OF SE COR SE NW SEC 21 TH E 317'N 458'W 198.4'S 90'W 29.8'S 50'E 7.8'S 100'W 2' S 116.9'W 112'S 75'

TO BEG (PARKING LOT)

(Note: Not to be used on legal documents)

Owner Address Oelwein, City Of City Hall 20 2nd Ave. SW Oelwein, IA 50662-