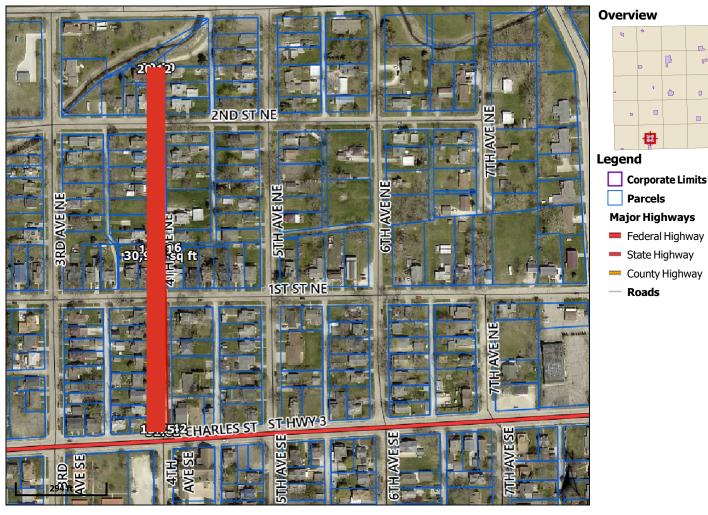

# **Major Highways**

- Federal Highway
- State Highway
- County Highway
- Roads

**Parcel ID** 1821181019 Sec/Twp/Rng 21-91-9 **Property Address** 

OELWEIN OELWEIN CENTRAL UR

**District Brief Tax Description** 

COM 500'W & 160'N OF SE COR SE NW SEC 21 TH E 317'N 458'W 198.4'S 90'W 29.8'S 50'E 7.8'S 100'W 2' S 116.9'W 112'S 75'

TO BEG (PARKING LOT)

(Note: Not to be used on legal documents)

Owner Address Oelwein, City Of City Hall 20 2nd Ave. SW Oelwein, IA 50662-