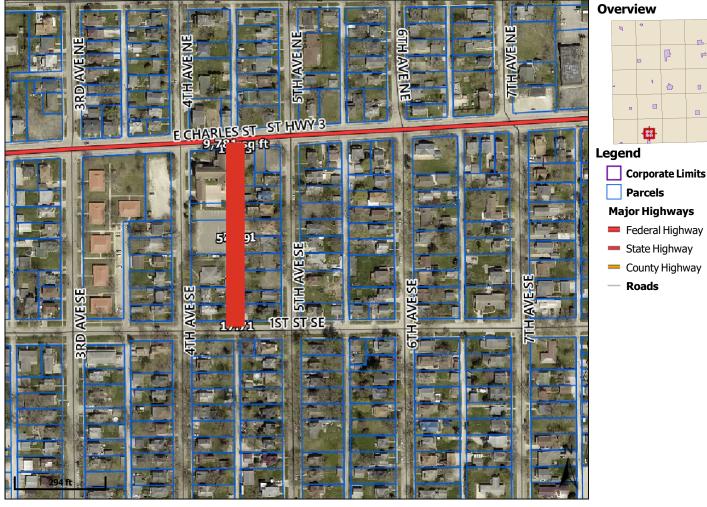

**District** OELWEIN OELWEIN INC

**Brief Tax Description** LOT 6 BLK 5

KINT & BOYACK ADD

(Note: Not to be used on legal documents)

Disclaimer: Fayette County, the Fayette County Assessor and their employees make every effort to produce and publish the most current and accurate information possible. The maps included in this website do not represent a survey and are compiled from official records, including plats, surveys, recorded deeds, and contracts, and only contain information required for government purposes. See the recorded documents for more detailed legal information. Data is provided in ""as is"" condition. No warranties, expressed or implied, are provided for the data herein, its use or its interpretation. Fayette County and its employees assume no responsibility for the consequences of inappropriate uses or interpretations of the data. Any person that relies on any information obtained from this site does so at his or her own risk. All critical information should be independently verified. If you have questions about this site please contact the Assessor's Office at (563) 422-3397.